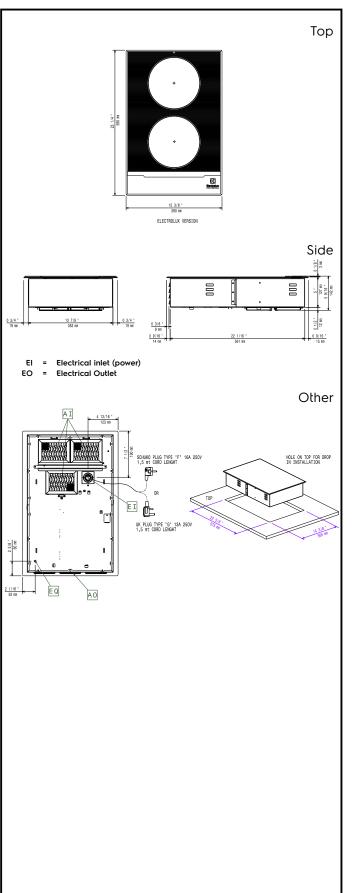

### Electric

| Supply voltage:                 | 220-240 V/1N ph/50-60 Hz |
|---------------------------------|--------------------------|
| Front Plate Watts:              | 3.5 kW                   |
| Back Plate Watts:               | 3.5 kW                   |
| Plug type:                      | CE-SCHUKO                |
| Minimum Circuit Ampacity (MCA): | 16A                      |
| Key Information:                |                          |

| External dimensions, Width:  | 392 mm  |
|------------------------------|---------|
| External dimensions, Depth:  | 592 mm  |
| External dimensions, Height: | 127 mm  |
| Net weight:                  | 14.5 kg |